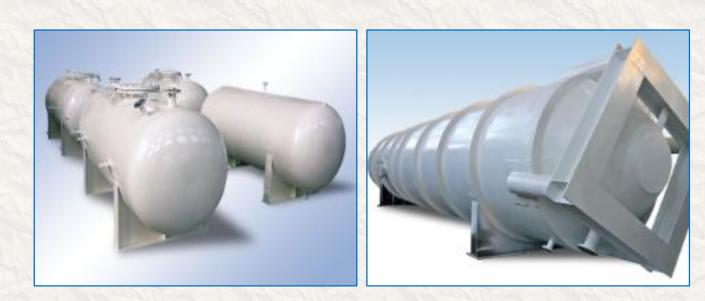

## **PRESSURE VESSELS**

OTD has proven track records for providing the expertise in customized Pressure Vessels. To date, more than 1,000 units of pressure vessels have been delivered and operating worldwide.

These pressure vessels are used in operations in harsh environments with design pressures ranging from 45 psi to 165 psi and operating temperatures from -10°C to 100°C. Tanks requiring even harsher operating conditions such as LNG Tanks with temperature of -163 deg C can also be custom designed to meet client's requirements.

# PRESSURE VESSELS

#### **Features**

- Engineered to client's pressure, temperature and size requirements
- ✓ Designed and fabricated are in compliance to the latest edition of ASME Boiler and Pressure
  Vessel Code
- ✓ Pressure vessels are analyzed with the use of advanced pressure vessel and FE software to achieve optimum design and operational efficiency.
- Certified by multiple classification including the American Bureau of Shipping (ABS), Det Norske Veritas (DNV), Lloyd's Register, Bureau Veritas, Chinese Classification Society (CCS).
- ✓ ASME Certification of "S" and "U" stamp.