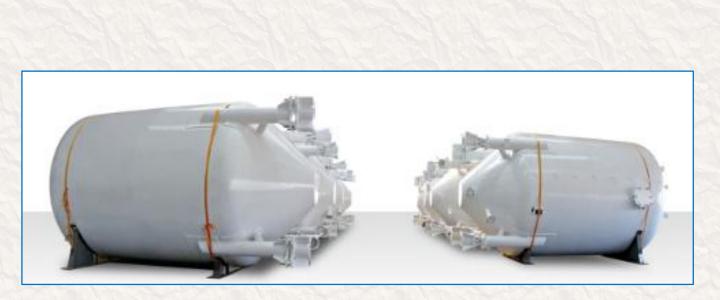

## **PRESSURE VESSELS**

OTD has proven track records for providing the expertise in customized Pressure Vessels. To date, more than 1,000 units of pressure vessels have been delivered and operating worldwide.

These pressure vessels are used in operations in harsh environments with design pressures ranging from 45 psi to 165 psi and operating temperatures from -10°C to 100°C. Tanks requiring even harsher operating conditions such as LNG Tanks with temperature of -163 deg C can also be custom designed to meet client's requirements.

#### **Features**

- Engineered to client's pressure, temperature and size requirements
- ✓ Designed and fabricated are in compliance to the latest edition of ASME Boiler and Pressure
  Vessel Code
- ✓ Pressure vessels are analyzed with the use of advanced pressure vessel and FE software to achieve optimum design and operational efficiency.
- Certified by multiple classification including the American Bureau of Shipping (ABS), Det Norske Veritas (DNV), Lloyd's Register, Bureau Veritas, Chinese Classification Society (CCS).
- ✓ ASME Certification of "S" and "U" stamp.