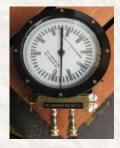

### WEIGHING SYSTEM

The Bulk Tank Weighing System measures the cargo weight of the tanks . The load cells can be hydraulic (tension/compression) or electric (4-20mA). Tanks supports for the load cells can be designed to fit accordingly.

#### **Features**

- Electronic & Hydraulic Load monitoring system
- ✓ Monitor the cargo weight in the tank
- ✓ Capacity range from 2,000kg to 200,000kg
- ✓ Operating temperature range from 10° C to 50° C
- ✓ Compression Load Cell
- ✓ Tension Load Cell
- ✓ Dial Faceplate Indicators
- ✓ Digital Indicators
- Indicators calibrated in pounds, tons or kilograms