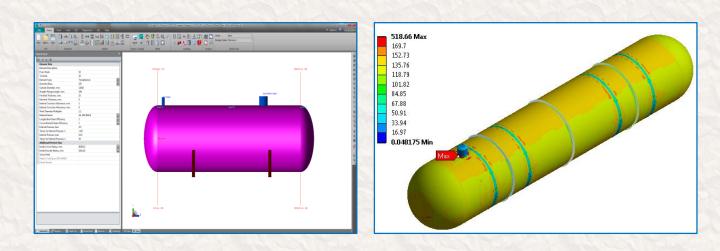

#### **Features**

- Engineered to client's pressure, temperature and size requirements
- ✓ Designed and fabricated are in compliance to the latest edition of ASME Boiler and Pressure
  Vessel Code
- ✓ Pressure vessels are analyzed with the use of advanced pressure vessel and FE software to achieve optimum design and operational efficiency.
- Certified by multiple classification including the American Bureau of Shipping (ABS), Det Norske Veritas (DNV), Lloyd's Register, Bureau Veritas, Chinese Classification Society (CCS).
- ✓ ASME Certification of "S" and "U" stamp.