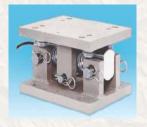

### WEIGHING SYSTEM

The Bulk Tank Weighing System measures the cargo weight of the tanks . The load cells can be hydraulic (tension/compression) or electric (4-20mA). Tanks supports for the load cells can be designed to fit accordingly.

#### **Features**

- Electronic & Hydraulic Load monitoring system
- ✓ Monitor the cargo weight in the tank
- ✓ Capacity range from 2,000kg to 200,000kg
- ✓ Operating temperature range from 10° C to 50° C
- ✓ Compression Load Cell
- ✓ Tension Load Cell
- ✓ Dial Faceplate Indicators
- ✓ Digital Indicators
- Indicators calibrated in pounds, tons or kilograms