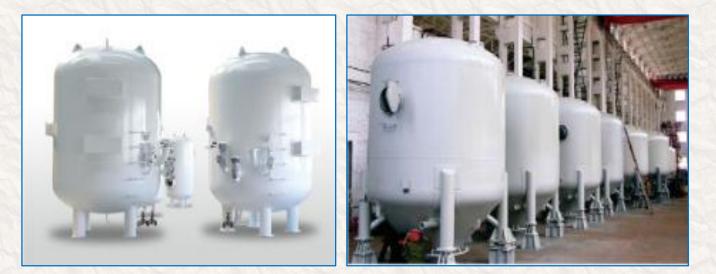

## **PRESSURE VESSELS**

OTD has proven track records for providing the expertise in customized Pressure Vessels. To date, more than 1,000 units of pressure vessels have been delivered and operating worldwide.

These pressure vessels are used in operations in harsh environments with design pressures ranging from 45 psi to 165 psi and operating temperatures from -10°C to 100°C. Tanks requiring even harsher operating conditions such as LNG Tanks with temperature of -163 deg C can also be custom designed to meet client's requirements.

#### **Features**

- Engineered to client's pressure, temperature and size requirements
- ✓ Designed and fabricated are in compliance to the latest edition of ASME Boiler and Pressure
  Vessel Code
- ✓ Pressure vessels are analyzed with the use of advanced pressure vessel and FE software to achieve optimum design and operational efficiency.
- Certified by multiple classification including the American Bureau of Shipping (ABS), Det Norske Veritas (DNV), Lloyd's Register, Bureau Veritas, Chinese Classification Society (CCS).
- ✓ ASME Certification of "S" and "U" stamp.