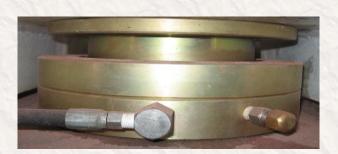

### WEIGHING SYSTEM

The Bulk Tank Weighing System measures the cargo weight of the tanks . The load cells can be hydraulic (tension/compression) or electric (4-20mA). Tanks supports for the load cells can be designed to fit accordingly.

#### **Features**

- Electronic & Hydraulic Load monitoring system
- ✓ Monitor the cargo weight in the tank
- ✓ Capacity range from 2,000kg to 200,000kg
- ✓ Operating temperature range from 10° C to 50° C
- ✓ Compression Load Cell
- ✓ Tension Load Cell
- ✓ Dial Faceplate Indicators
- ✓ Digital Indicators
- Indicators calibrated in pounds, tons or kilograms