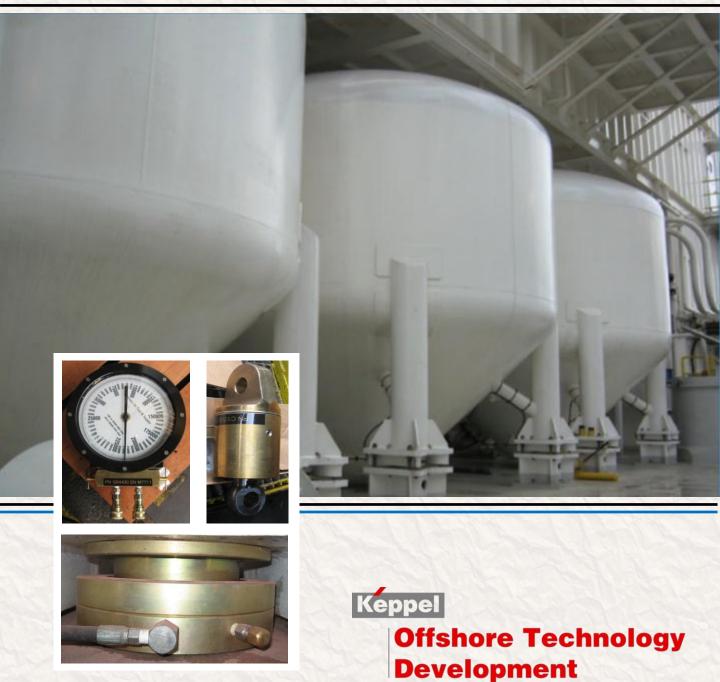

### WEIGHING SYSTEM

The Bulk Tank Weighing System measures the cargo weight of the tanks . The load cells can be hydraulic (tension/compression) or electric (4-20mA). Tanks supports for the load cells can be designed to fit accordingly.

#### **Features**

- Electronic & Hydraulic Load monitoring system
- ✓ Monitor the cargo weight in the tank
- ✓ Capacity range from 2,000kg to 200,000kg
- ✓ Operating temperature range from 10° C to 50° C
- ✓ Compression Load Cell
- ✓ Tension Load Cell
- ✓ Dial Faceplate Indicators
- ✓ Digital Indicators
- Indicators calibrated in pounds, tons or kilograms